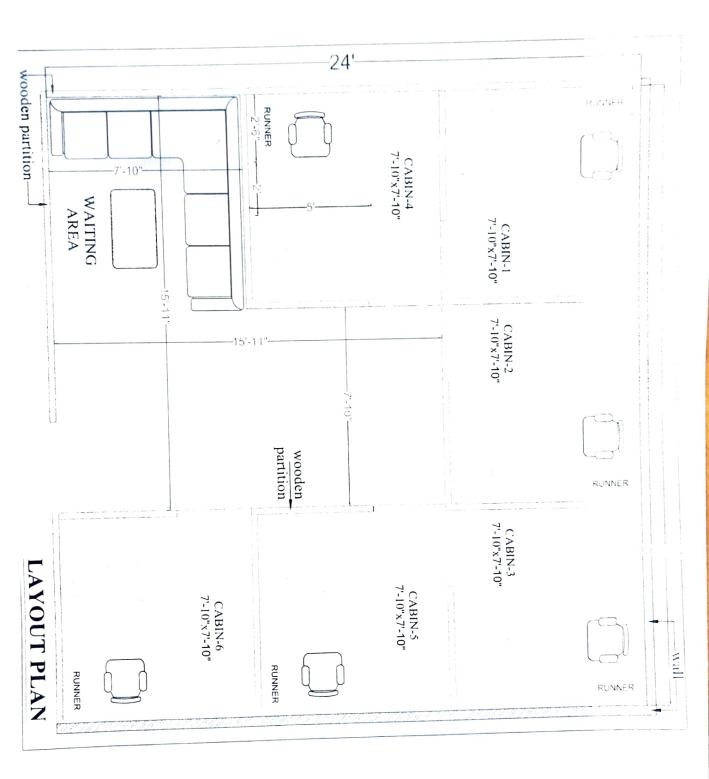

कार्य का नामः इलाहाबाद संग्रहालय के वीथीकाओं में वुडेन केबिन के जीर्णोद्वार हेतु।

संलग्न ड्राईंग/डिटेल के अनुसार

| SI.No. | Item of work                                                                                                                                                                                                                                                  | Unit/Qty.         | Rate | Amount |
|--------|---------------------------------------------------------------------------------------------------------------------------------------------------------------------------------------------------------------------------------------------------------------|-------------------|------|--------|
| 1.     | Dismantling wooden partitions, doors, windows, including disposal of unserviceable material and stacking of serviceable material with in 50 meters.                                                                                                           | 78.54sqm          |      |        |
| 2.     | Supply and fixing of wooden wall partition 9mm thik water prof ply (green ply) fix on both sides of Aluminium frame size $2' \times 2'$ as required as per Drawing including supply of all material, labour T&P etc. complete as required.                    | 76.11sqm          |      |        |
| 3.     | Providing and applying white cement base putty of<br>average thickness 1mm of approved brand over the<br>surface and smooth properly T&P etc. DSR 13.80<br>2019. Complete as reqired.                                                                         | 205.58sqm         |      |        |
| 4.     | Wall painting (two coat) with plastic Emulsion paint of<br>approved brand & manufacture on decorative wall<br>suface to give an even shade including thoroughly<br>brushing, clean all dirt, grease, loose pieces and<br>prepared smooth. Complete as regired | 205.58sqm         |      |        |
| 5      | Providing Etectrical wiring Consealed or Pvc casing<br>strip by copper wire insulated by FRLS. 5 amp and 15<br>amp separately point created as per drwing with all<br>accessories pipe, MCB, DB, Isolater etc. Complete as<br>regired.                        | As per<br>Drawing |      |        |