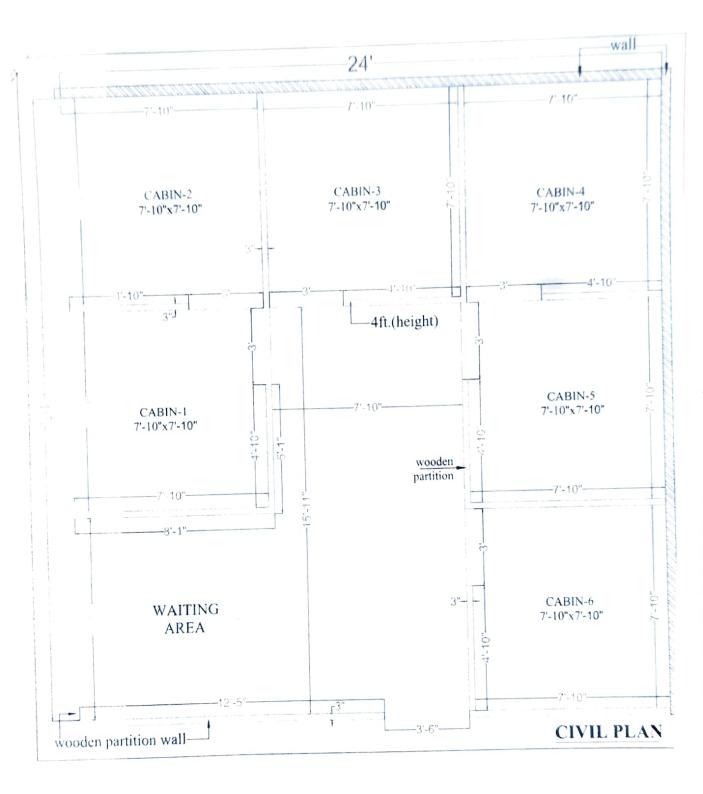

कार्य का नामः इलाहाबाद संग्रहालय के वीथीकाओं में वुडेन केबिन के जीर्णोद्वार हेतु।

संलग्न ड्राईंग/डिटेल के अनुसार

| SI.No. | Item of work                                                                                                                                                                                                                                                  | Unit/Qty.         | Rate | Amount |
|--------|---------------------------------------------------------------------------------------------------------------------------------------------------------------------------------------------------------------------------------------------------------------|-------------------|------|--------|
| 1.     | Dismantling wooden partitions, doors, windows, including disposal of unserviceable material and stacking of serviceable material with in 50 meters.                                                                                                           | 78.54sqm          |      |        |
| 2.     | Supply and fixing of wooden wall partition 9mm thik water prof ply (green ply) fix on both sides of Aluminium frame size $2' \times 2'$ as required as per Drawing including supply of all material, labour T&P etc. complete as required.                    | 76.11sqm          |      |        |
| 3.     | Providing and applying white cement base putty of<br>average thickness 1mm of approved brand over the<br>surface and smooth properly T&P etc. DSR 13.80<br>2019. Complete as reqired.                                                                         | 205.58sqm         |      |        |
| 4.     | Wall painting (two coat) with plastic Emulsion paint of<br>approved brand & manufacture on decorative wall<br>suface to give an even shade including thoroughly<br>brushing, clean all dirt, grease, loose pieces and<br>prepared smooth. Complete as regired | 205.58sqm         |      |        |
| 5      | Providing Etectrical wiring Consealed or Pvc casing<br>strip by copper wire insulated by FRLS. 5 amp and 15<br>amp separately point created as per drwing with all<br>accessories pipe, MCB, DB, Isolater etc. Complete as<br>regired.                        | As per<br>Drawing |      |        |