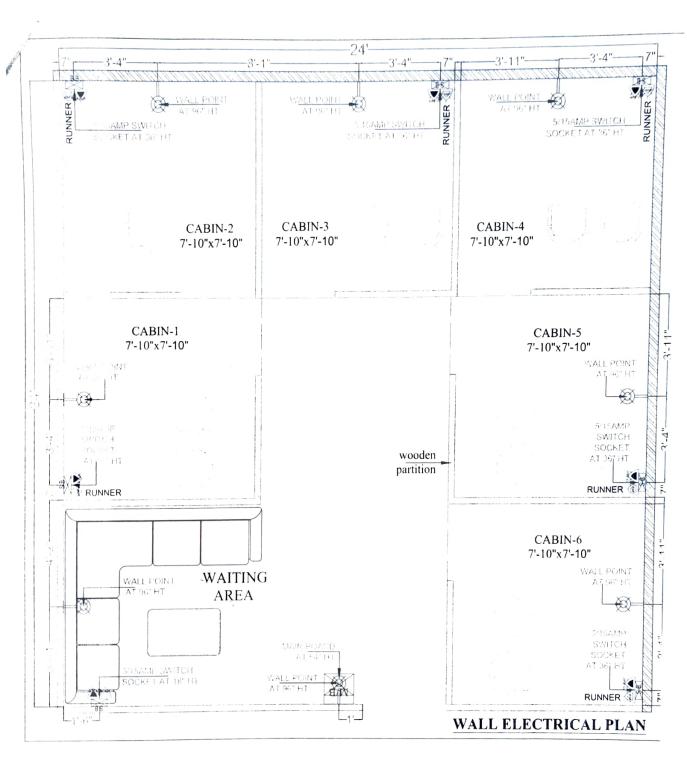

कार्य का नामः इलाहाबाद संग्रहालय के वीथीकाओं में वुडेन केबिन के जीर्णोद्वार हेतु।

संलग्न ड्राईंग/डिटेल के अनुसार

| SI.No. | Item of work                                                                                                                                                                                                                                                  | Unit/Qty.         | Rate | Amount |
|--------|---------------------------------------------------------------------------------------------------------------------------------------------------------------------------------------------------------------------------------------------------------------|-------------------|------|--------|
| 1.     | Dismantling wooden partitions, doors, windows, including disposal of unserviceable material and stacking of serviceable material with in 50 meters.                                                                                                           | 78.54sqm          |      |        |
| 2.     | Supply and fixing of wooden wall partition 9mm thik water prof ply (green ply) fix on both sides of Aluminium frame size $2' \times 2'$ as required as per Drawing including supply of all material, labour T&P etc. complete as required.                    | 76.11sqm          |      |        |
| 3.     | Providing and applying white cement base putty of<br>average thickness 1mm of approved brand over the<br>surface and smooth properly T&P etc. DSR 13.80<br>2019. Complete as reqired.                                                                         | 205.58sqm         |      |        |
| 4.     | Wall painting (two coat) with plastic Emulsion paint of<br>approved brand & manufacture on decorative wall<br>suface to give an even shade including thoroughly<br>brushing, clean all dirt, grease, loose pieces and<br>prepared smooth. Complete as regired | 205.58sqm         |      |        |
| 5      | Providing Etectrical wiring Consealed or Pvc casing<br>strip by copper wire insulated by FRLS. 5 amp and 15<br>amp separately point created as per drwing with all<br>accessories pipe, MCB, DB, Isolater etc. Complete as<br>regired.                        | As per<br>Drawing |      |        |